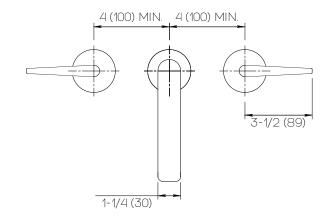

### **Product Specifications**

Spout Pinch

(P) Pinch Lever Handle

(3) Holes @ 1-3/8" (35mm) Mounting

Features Zero-Lead Brass

Ceramic Disc Cartridge

Linear Aerator

1.5 gpm

### Important

Dimensions are nominal and may vary within the range of tolerances established by ANSI Standard All2.18.1. These measurements are subject to change or cancellation. No responsibility is assumed for use of superceded or voided pages.

### Notes

Dimensions Inches" (mm) February 2020 Issue Date