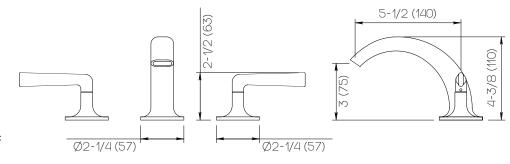

### **Product Specifications**

Spout Pinch

(P) Pinch Lever Handle

(3) Holes @ 1-3/8" (35mm) Mounting

Features Zero-Lead Brass

Ceramic Disc Cartridge

Linear Aerator

1.5 gpm

### Important

Dimensions are nominal and may vary within the range of tolerances established by ANSI Standard All2.18.1. These measurements are subject to change or cancellation. No responsibility is assumed for use of superceded or voided pages.

### Notes

Dimensions Inches" (mm) February 2020 Issue Date