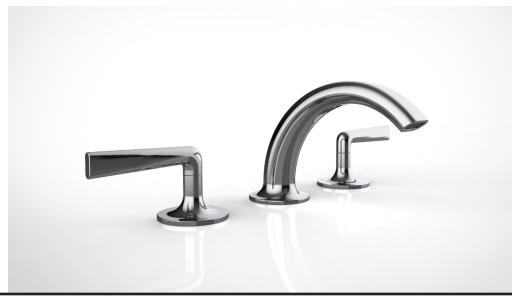

### 3 HOLE LAV FAUCET WITH PINCH LEVER HANDLE

### **Product Specifications**

Spout Pinch

(P) Pinch Lever Handle

(3) Holes @ 1-3/8" (35mm) Mounting

Features Zero-Lead Brass

Ceramic Disc Cartridge

Linear Aerator

1.5 gpm

#### \*Finish

PC Polished Chrome MP Matte Palladium MLC Matte Light Champagne

ΑN Anthracite MB Matte Black MSB Matte Soft Brass