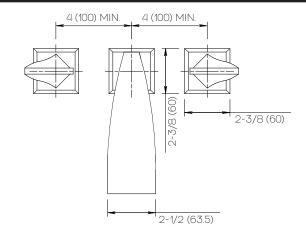

#### PRODUCT SPECIFICATIONS

Series Torsion

Handle H10 (Torsion)

Mounting (3) Holes @ Ø1-3/8" (35mm)

D04

Features Zero-Lead Brass

Ceramic Disc Cartridge

1.2 gpm