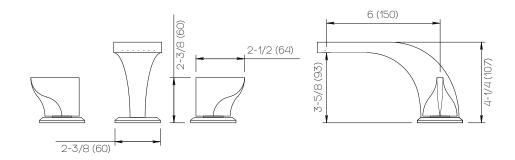

#### PRODUCT SPECIFICATIONS

Series Torsion

Handle H10 (Torsion)

Mounting (3) Holes @ Ø1-3/8" (35mm)

D04

Features Zero-Lead Brass

Ceramic Disc Cartridge

1.2 gpm