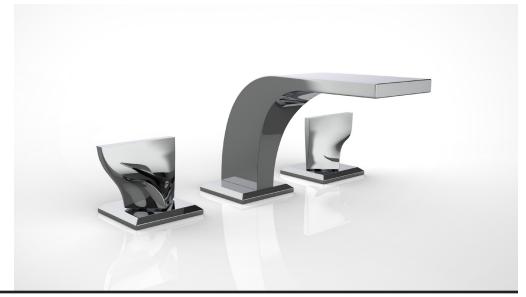

## **3-HOLE DECK MOUNTED LAV FAUCET**

#### PRODUCT SPECIFICATIONS

Series Torsion

Handle H10 (Torsion)

Mounting (3) Holes @ Ø1-3/8" (35mm)

D04

Features Zero-Lead Brass

Ceramic Disc Cartridge

1.2 gpm

## \*\*FINISH

Spout

Polished Chrome PC
Polished Nickel PN
Satin Nickel SN
Anthracite AN
Matte Soft Brass MSB
Matte Black MB
Matte White MW

Other finishes available upon request.