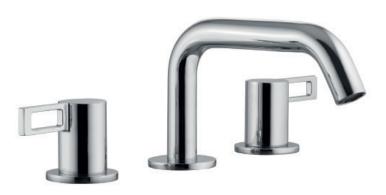

**PROGRAM 1.0** D03-H04-100-\*\*

3 hole deck mounted lavatory faucet (drain not included)