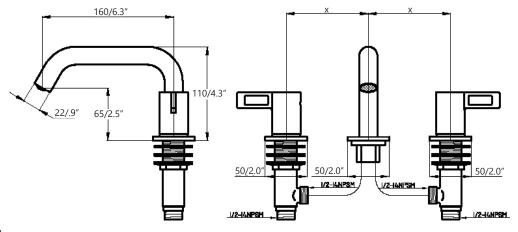

**PROGRAM 1.0** D03-H04-100-\*\*

3 hole deck mounted lavatory faucet (drain not included)

## **IMPORTANT**

\*Dimensions are nominal and may vary within the range of tolerances established by ANSI Standard A112.18.1. These measurements are subject to change or cancellation. No responsibility is assumed for use of superceded or voided pages.

\*Rough AF1015 shown but not included \*For drain options see drain option sheet