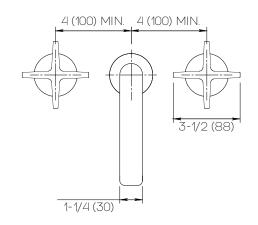

# **Product Specifications**

Spout Pinch

Handle (C) Pinch Cross

Mounting (3) Holes @ 1-3/8" (35mm)

Features Zero-Lead Brass

Ceramic Disc Cartridge

Linear Aerator

1.5 gpm

### Important

Dimensions are nominal and may vary within the range of tolerances established by ANSI Standard All2.18.1. These measurements are subject to change or cancellation. No responsibility is assumed for use of superceded or voided pages.

### Notes

Dimensions Inches" (mm) Issue Date February 2020