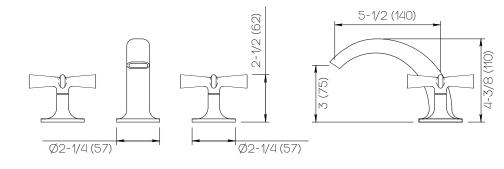

# **Product Specifications**

Spout Pinch

Handle (C) Pinch Cross

Mounting (3) Holes @ 1-3/8" (35mm)

Features Zero-Lead Brass

Ceramic Disc Cartridge

Linear Aerator

1.5 gpm

### Important

Dimensions are nominal and may vary within the range of tolerances established by ANSI Standard All2.18.1. These measurements are subject to change or cancellation. No responsibility is assumed for use of superceded or voided pages.

### Notes

Dimensions Inches" (mm) Issue Date February 2020