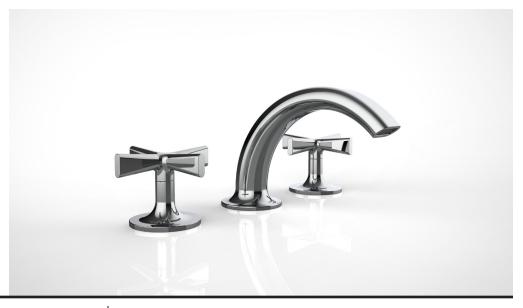

# LAVATORY FAUCET

### 3 HOLE LAV FAUCET WITH PINCH CROSS HANDLE

# **Product Specifications**

Spout Pinch

Handle (C) Pinch Cross

Mounting (3) Holes @ 1-3/8" (35mm)

Features Zero-Lead Brass

Ceramic Disc Cartridge

Linear Aerator

1.5 gpm